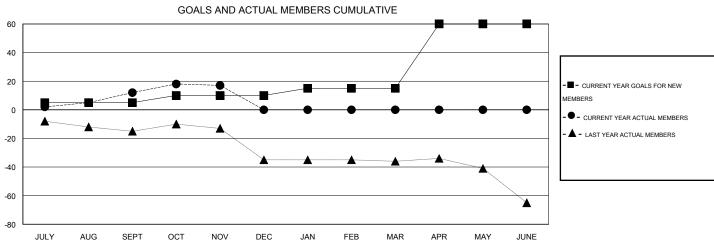

## **LOCATION NEBRASKA**

 $\mathsf{GMT}\;\mathsf{CA}\;1$ 

|               |                  | Clubs             |                  |                  | Members               |                    |                                     |                    |                  |
|---------------|------------------|-------------------|------------------|------------------|-----------------------|--------------------|-------------------------------------|--------------------|------------------|
|               | RESUI            | LTS FOR 2016-2017 |                  |                  | RESULTS FOR 2016-2017 |                    |                                     |                    |                  |
| QUARTER       | NEW CLUB<br>GOAL | NEW CLUBS         | DROPPED<br>CLUBS | NET<br>GAIN/LOSS | QUARTER               | NEW MEMBER<br>GOAL | CHARTER AND<br>NEW MEMBERS<br>ADDED | DROPPED<br>MEMBERS | NET<br>GAIN/LOSS |
| JULY/AUG/SEPT | 0                | 0                 | 0                | 0                | JULY/AUG/SEPT         | 5                  | 17                                  | 5                  | 12               |
| OCT/NOV/DEC   | 0                | 0                 | 0                | 0                | OCT/NOV/DEC           | 5                  | 12                                  | 7                  | 5                |
| JAN/FEB/MAR   | 0                | 0                 | 0                | 0                | JAN/FEB/MAR           | 5                  | 0                                   | 0                  | 0                |
| APR/MAY/JUNE  | 2                | 0                 | 0                | 0                | APR/MAY/JUNE          | 45                 | 0                                   | 0                  | 0                |